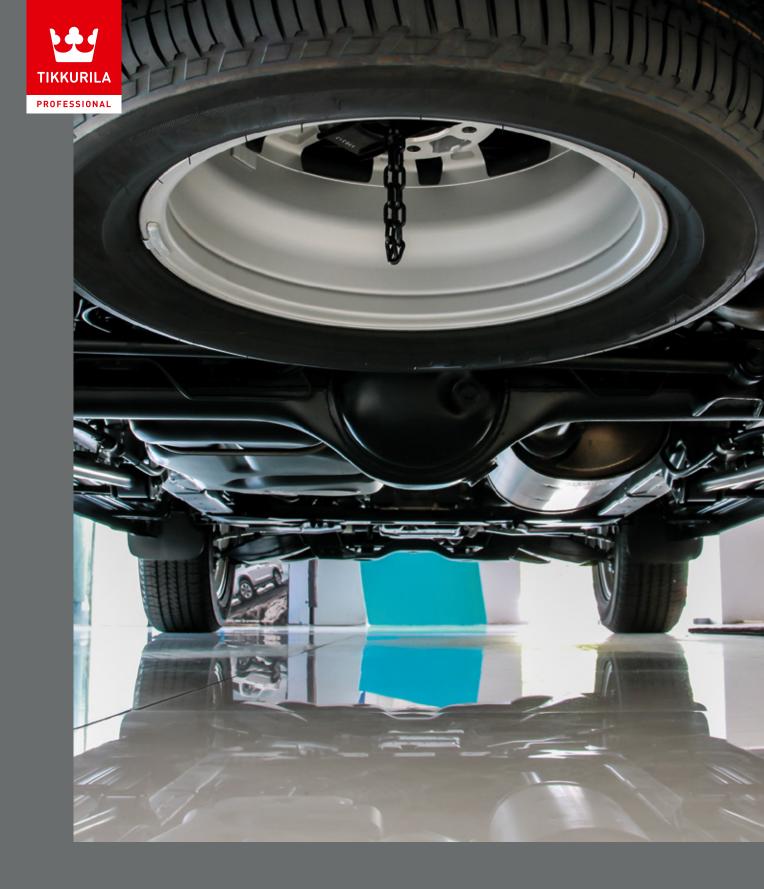

## Concrete floor? We've got it covered

Solid EP-H is suitable for surfaces subjected to hard mechanical and chemical stress, typically concrete floors in garages, stairwells, and laundry rooms. It is also ideal for busy public spaces.

Solid EP-H is suitable for painting untreated concrete floors as well as floors treated with epoxy paints and coatings.

| PACK SIZE   | 2 L + 0.5 L = 2.5 L and<br>7.2 L + 1.8 L = 9 L |
|-------------|------------------------------------------------|
| COLOR       | TVT 0229 Gray                                  |
| GLOSS VALUE | Full gloss                                     |
| THINNER     | Solid Epoxy Thinner EP-H                       |