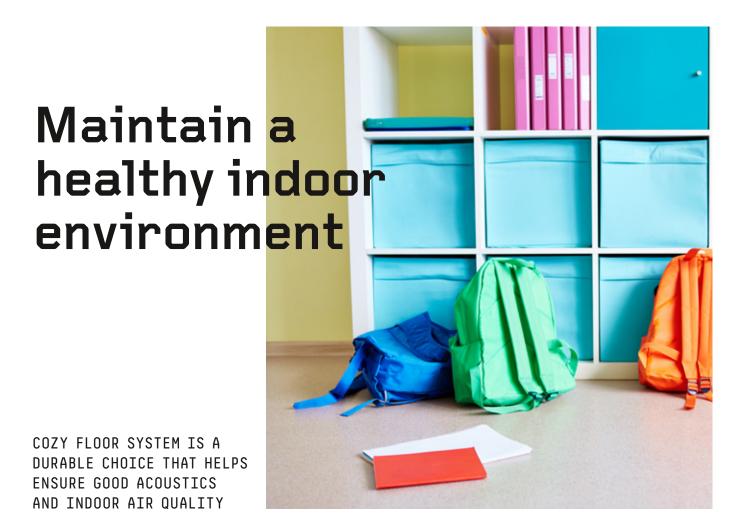

## Cozy Floor system

A DURABLE, LOW-EMISSION FLOOR COATING SYSTEM THAT HELPS MAINTAIN INDOOR AIR QUALITY

Indoor air quality starts from the ground up

The Tikkurila Cozy Floor system is a low-emission (M1 classified) coating system designed for commercial and public premises such as schools, kindergartens, and offices where good indoor air quality, durability, and acoustics are required.

## **BENEFITS:**

- ODORLESS SURFACE IMPROVES
  AIR QUALITY
- □ CAN BE TINTED ANY COLOR TO MATCH YOUR INTERIOR STYLE
- GOOD WEAR AND IMPACT

|           | COZY FLOOR              | COZY FLOOR MOSAIC       |
|-----------|-------------------------|-------------------------|
| Primer    | Fontefloor EP Primer    | Fontefloor EP Primer    |
| Base coat | Temafloor PU Flex Color | Temafloor PU Flex Color |
| Broadcast | -                       | Mosaic flakes           |
| Top coat  | Fontefloor PU Matt      | Fontedur FL Matt        |