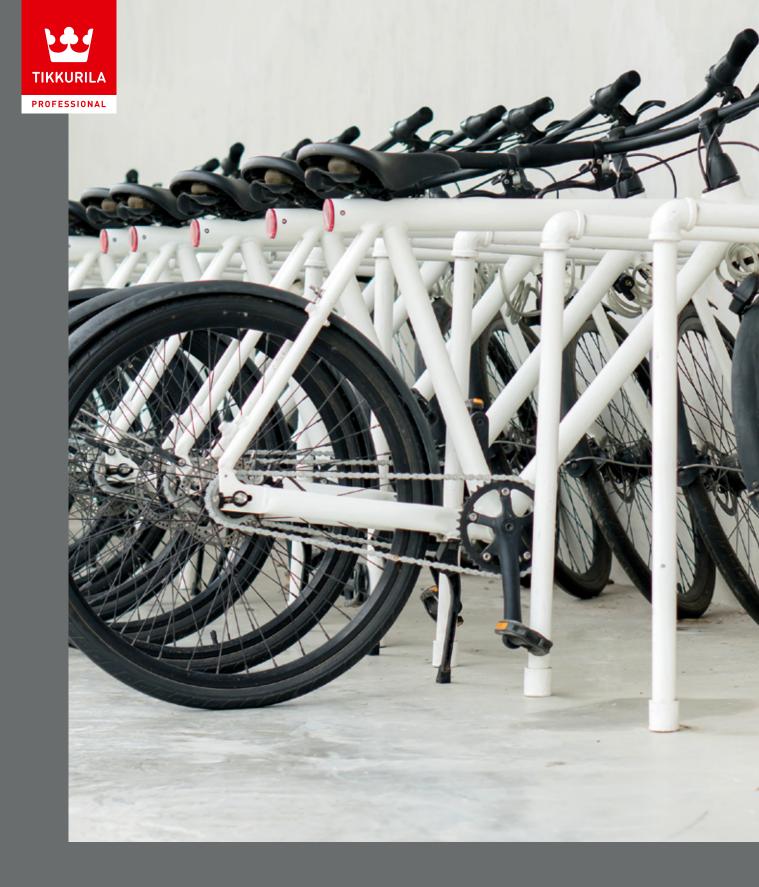

## Keep floors looking good

Solid EP-M is designed for surfaces subjected to moderate levels of mechanical and chemical stress. It can be used to paint untreated concrete floors as well as floors treated with epoxy paints and coatings.

Solid EP-M is typically used for concrete floors in sports equipment storage units, shelters, cellars, washing rooms, and other public spaces. It is also well-suited to maintenance areas, such as floors in central heating rooms. Solid EP-M can also be used on indoor concrete, brick, and mineral-board surfaces.