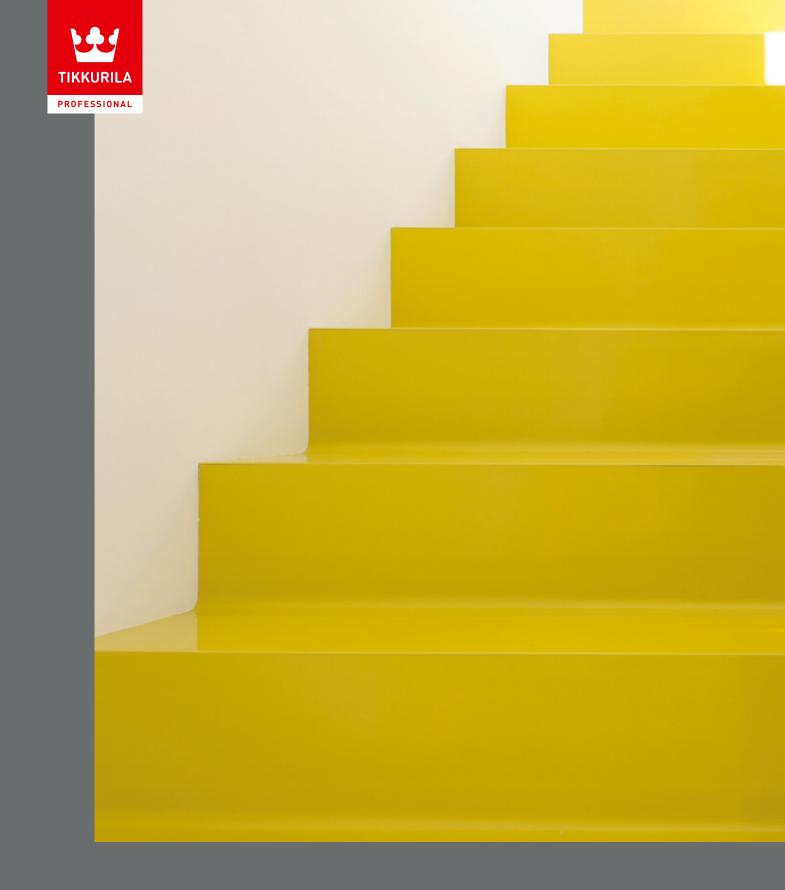

## Solid WB-L

QUICK-DRYING FLOOR PAINT FOR CONCRETE AND WOODEN FLOORS SUBJECTED TO LIGHT WEAR

Easy-to-use paint for concrete and wooden floors

SOLID WB-L IS A WATER-BORNE, LOW-EMITTING POLYURETHANE-REINFORCED DISPERSIVE FLOOR PAINT.

## Multipurpose maintenance paint

Solid WB-L is suitable for surfaces subjected to light mechanical and chemical stress, mainly foot traffic. It can be used to paint both untreated and treated concrete and wooden floors and staircases. Concrete floors should be

Solid WB-L is typically used in residential and storage facilities; it is also suitable for concrete floors in saunas and other humid spaces.

**BENEFITS:** 

**EASY TO USE** 

₩ON'T YELLOW

 ₩IDE COLOR RANGE SURFACE DRY IN APPROX.