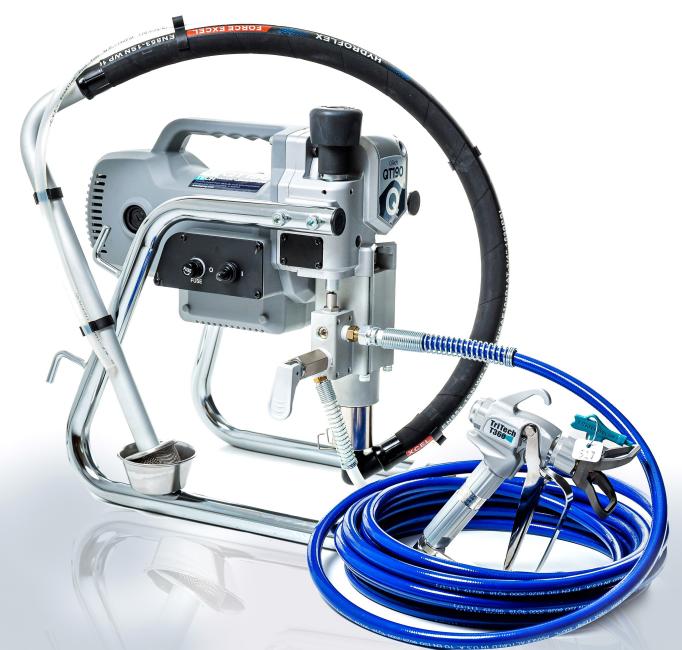

#### USE TO SPRAY

Emulsion, interior Top coats Wood preservatives Most other low viscosity water or solvent based coatings **PERFORMANCE** Flow 1.9 ltr/min

Max tip 0.021" MWP 207 bar | 3000 psi **SPECIFICATION** Motor 700 watt Weight 11.4 kg **SUPPLIED COMPLETE WITH** TriTech T360 airless spray gun TriTech Contractor 517 airless tip & guard

1/4" x 7.5m textile braided hose assembly

#### **PRODUCT CODES**

110 voltQT190-110240 voltQT190-220

Aristospray +353 1690 3162 | Aristospray.com | SprayForthedecorator.com